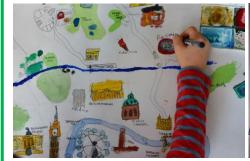

## Home learning task:

Create a map of Brixham and include your favourite places!

# The Powerful Knowledge we will take away from this Learning Enquiry:

During this Enquiry, children will recap the human and physical geographical features of Brixham and The Gambia. They will discuss similarities and differences between the two. The children will learn about water shortages in Gambia and using British Values discuss how they could help. The children will also use locational and directional language referring to a compass and to describe locations. They will learn look at aerial pictures of Brixham and Gambia and compare these to maps and correlate features between the two.