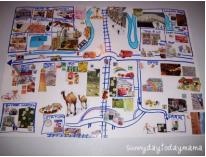

#### Key Facts:

- Brixham is in Torbay, Devan, England.
- Brixham has several physical geographical features such as: beaches, sea and cliffs.
- Brixham is a small fishing town that has lots of human geographical features such as: houses, roads, shops and a harbour.
- The Gambia is a country in West Africa. It is the smallest country in mainland Africa.
- The Gambia has physical geographical features such as: rivers, coastline, beaches and forest.
- The Gambia has human geographical features such as: homes, roads and towns.

# The Powerful Knowledge we will take away from this Learning Enquiry:

During this Enquiry, children will recap the human and physical geographical features of Brixham and The Gambia. They will discuss similarities and differences between the two. The children will learn about water shortages in Gambia and using British Values discuss how they could help. The children will also use locational and directional language referring to a compass and to describe locations. They will learn look at aerial pictures of Brixham and Gambia and compare these to maps and correlate features between the two.