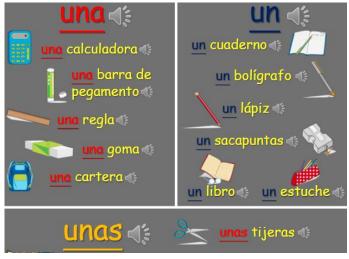

## Year 4 - In the Classroom

| Spanish                | English                   |
|------------------------|---------------------------|
| Un sacapuntas          | A pencil sharpener        |
| Un cuaderno            | An exercise book          |
| Un lápiz               | A pencil                  |
| Un bolígrafo           | A pen                     |
| Un estuche             | A pencil case             |
| Un libro               | A reading book            |
| Una goma               | A rubber                  |
| Una regla              | A ruler                   |
| Una calculadora        | A calculator              |
| Unas tijeras           | A pair of scissors        |
| Una barra de pegamento | A glue stick              |
| Una cartera            | A book bag / a school bag |
| Tengo                  | I have                    |
| No tengo               | I do not have             |